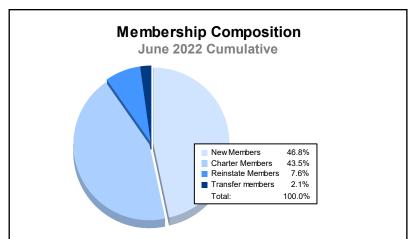

District 3233E1 As of June 2022 Cumulative

| Year      | New<br>Clubs | Dropped<br>Clubs | Gain/<br>Loss<br>Clubs | New<br>Members | Charter<br>Members | Reinstate<br>Members | Transfer<br>Members | Total<br>Member<br>Added | Total<br>Members<br>Dropped | Gain/<br>Loss<br>Members |
|-----------|--------------|------------------|------------------------|----------------|--------------------|----------------------|---------------------|--------------------------|-----------------------------|--------------------------|
| 2017-2018 | 8            | 1                | 7                      | 890            | 307                | 61                   | 13                  | 1,271                    | 878                         | 393                      |
| 2018-2019 | 41           | 4                | 37                     | 481            | 572                | 59                   | 11                  | 1,123                    | 1,070                       | 53                       |
| 2019-2020 | 10           | 6                | 4                      | 332            | 276                | 80                   | 7                   | 695                      | 1,174                       | -479                     |
| 2020-2021 | 18           | 24               | -6                     | 676            | 440                | 32                   | 2                   | 1,150                    | 1,113                       | 37                       |
| 2021-2022 | 25           | 10               | 15                     | 873            | 812                | 142                  | 40                  | 1,867                    | 1,613                       | 254                      |
| Average   | 20           | 9                | 11                     | 650            | 481                | 75                   | 15                  | 1,221                    | 1,170                       | 52                       |